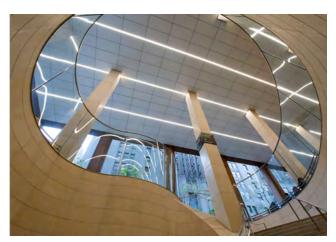

## DELEGATED DESIGN + SPECIALTY GLASS

The ability to solve complex challenges from all angles helps our facade engineering team made up of delegated design experts provide high-quality design and installation solutions. Through specialty analysis, state-of-the-art material research, design aesthetics, constructability, and client specifications our team has engineered curtain walls, feature walls, canopies, and specialty glass structures around the world.

Taking into account erection methods, durability, and maintenance, our facade engineers work collaboratively with our clients to provide innovative systems that last and meet all project goals.

STRUCTURAL GLASS SYSTEM DESIGNS