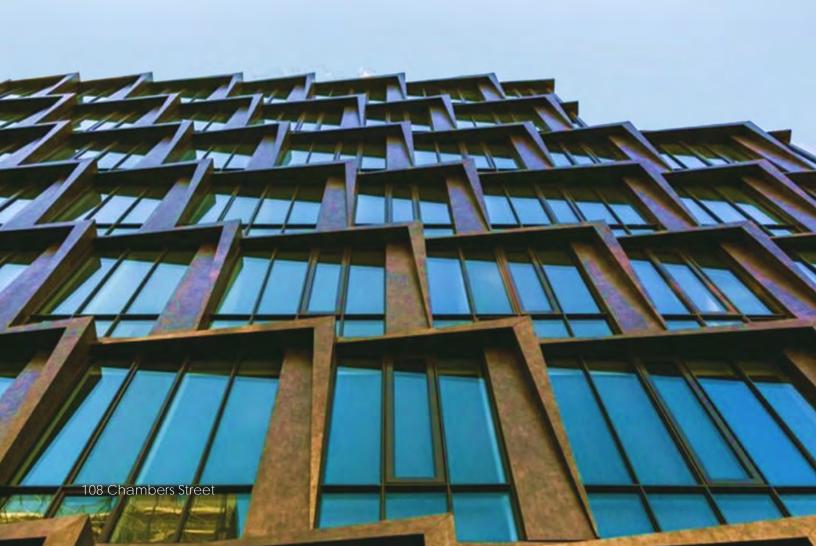

## METAL PANELS + CLADDING

The structural design possibilities of metal are endless, and when done correctly, can result in a beautiful aesthetic which is highly durable and low maintenance.

From light gage metal framing to intricate metal facades, McLaren's cladding specialists understand the capabilities and challenges of working with various metal mediums and can provide a variety of services to complement any project. Whether the project calls for flat systems or insulated walls, ACM or copper, we specialize in custom building envelope solutions.

In addition to design and engineering of metal panels and cladding systems, our experts also support superior building envelope functionality, constructability, and resiliency.

**METAL PANELS** 

**CUSTOM CLADDING** 

ACM + HONEYCOMB

ARCHITECTURAL METALS

MASONRY, STONE, PRECAST PANEL + GFRC

PHENOLIC PANELS SYSTEMS

THERMAL + CONDENSATION ANALYSIS

WATERPROOFING DETAILING

NATIONAL PURPLE HEART HALL OF HONOR

138 WILLOUGHBY STREET (RENDERING)