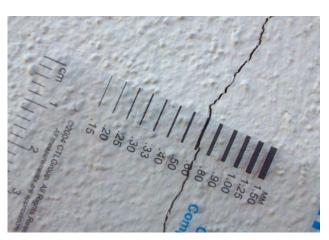

# INSPECTION, INVESTIGATION + REMEDIATION

By analyzing project-specific design details and performance requirements, our team performs building envelope inspection, investigation, and remediation services.

We are also a Class I certified special inspection group for curtain wall and facade systems.

NYC BC 1704.10 SPECIAL INSPECTIONS

LEAK INVESTIGATION

FORENSIC INVESTIGATION

ROOFING INVESTIGATION

RECOMMENDATIONS FOR REMEDIATION OF DEFICIENT SYSTEMS