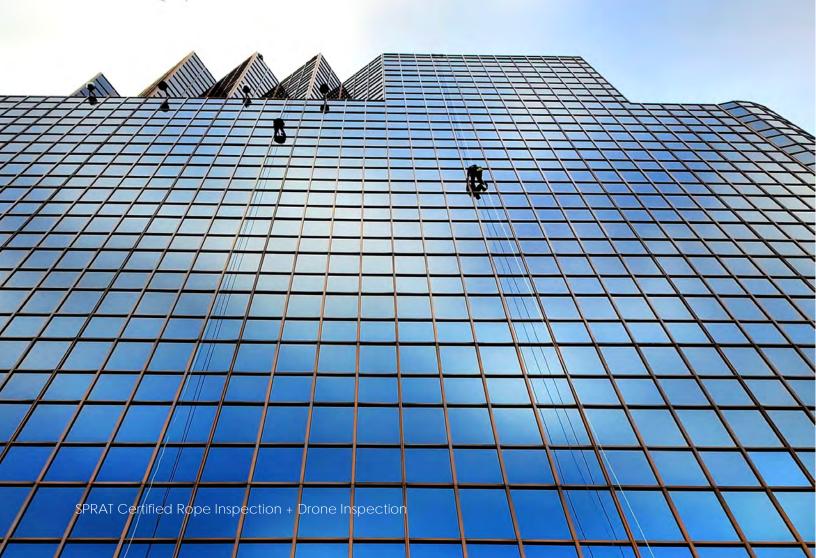

We are also a Class I certified special inspection group for curtain wall and facade systems.

NYC BC 1704.10 SPECIAL INSPECTIONS

LEAK INVESTIGATION

FORENSIC INVESTIGATION

ROOFING INVESTIGATION

RECOMMENDATIONS FOR REMEDIATION OF DEFICIENT SYSTEMS

SPRAT CERTIFIED ROPE INSPECTION

DRONE INSPECTION

STRUCTURAL WATERPROOFING

TDI REGULATIONS REVIEW & INSPECTION

NATIONAL AQUARIUM ENVELOPE INSPECTION

111 VARICK SPECIAL INSPECTIONS

YONKERS FIREHOUSE FACADE INSPECTION