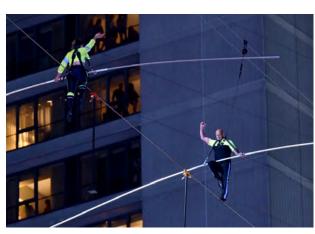

# RIGGING, STAGING + SHOW ACTION MACHINERY

From Broadway productions and live performances, to iconic concert tours for artists like Rolling Stones and Lady Gaga, our entertainment engineers have been collaborating with clients to create adrenaline pumping shows worldwide. With a blend of ultramodern technical capabilities and creative artistic insight, McLaren has produced custom rigging, staging, kinetic elements and show action machinery for the biggest projects in the industry.

ROLLING STONE CONCERT STAGES

WALLENDA TIMES SQUARE TIGHTROPE ACT

CIRQUE DU SOLEIL - KA

KINETIC CHANDELIER AT THE OMNIA NIGHTCLUB IN LAS VEGAS

AL HABTOOR CITY THEATRE - LA PERLE

WTC OCULUS RIGGING

**SCULPTURES** 