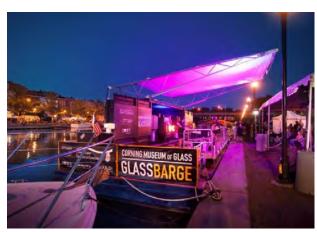

U2 STAGE TOUR

**BATMAN LIVE** 

CIRQUE DU SOLEIL LA NOUBA

CORNING MUSEUM GLASS BARGE

HADESTOWN BROADWAY

TAYLOR SWIFT 1989 WORLD TOUR

STRUCTURAL ENGINEERING SERVICES

HISTORIC PRESERVATION