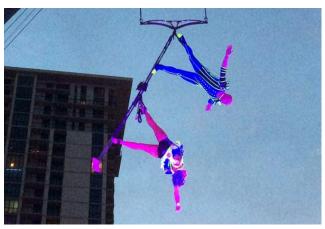

# RIGGING, STAGING + SHOW ACTION MACHINERY

From Broadway productions and live performances, to iconic concert tours for artists like Rolling Stones and Lady Gaga, our entertainment engineers have been collaborating with clients to create adrenaline pumping shows worldwide. With a blend of ultramodern technical capabilities and creative artistic insight, McLaren has produced custom rigging, staging, kinetic elements and show action machinery for the biggest projects in the industry.

ROLLING STONE CONCERT STAGES

WALLENDA TIMES SQUARE TIGHTROPE ACT

CIRQUE DU SOLEIL - KA

KINETIC CHANDELIER AT THE OMNIA NIGHTCLUB IN LAS VEGAS

AL HABTOOR CITY THEATRE - LA PERLE

WTC OCULUS RIGGING

**SCULPTURES** 