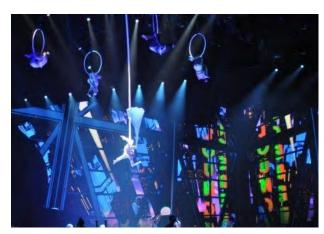

# RIGGING, STAGING + SHOW ACTION MACHINERY

From Broadway productions and live performances, to iconic concert tours for artists like Rolling Stones and Lady Gaga, our entertainment engineers have been collaborating with clients to create adrenaline pumping shows worldwide. With a blend of ultramodern technical capabilities and creative artistic insight, McLaren has produced custom rigging, staging, kinetic elements and show action machinery for the biggest projects in the industry.

ROLLING STONE CONCERT STAGES

WALLENDA TIMES SQUARE TIGHTROPE ACT

CIRQUE DU SOLEIL - KA

KINETIC CHANDELIER AT THE OMNIA NIGHTCLUB IN LAS VEGAS

AL HABTOOR CITY THEATRE - LA PERLE

WTC OCULUS RIGGING

**SCULPTURES** 