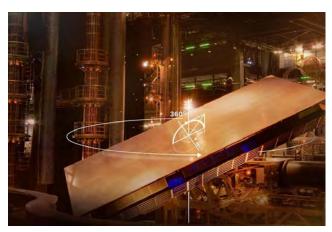

# RIGGING, STAGING + SHOW ACTION MACHINERY

From Broadway productions and live performances, to iconic concert tours for artists like Rolling Stones and Lady Gaga, our entertainment engineers have been collaborating with clients to create adrenaline pumping shows worldwide. With a blend of ultramodern technical capabilities and creative artistic insight, McLaren has produced custom rigging, staging, kinetic elements and show action machinery for the biggest projects in the industry.

ROLLING STONE CONCERT STAGES

WALLENDA TIMES SQUARE TIGHTROPE ACT

CIRQUE DU SOLEIL - KA

KINETIC CHANDELIER AT THE OMNIA NIGHTCLUB IN LAS VEGAS

AL HABTOOR CITY THEATRE - LA PERLE

WTC OCULUS RIGGING

**SCULPTURES** 