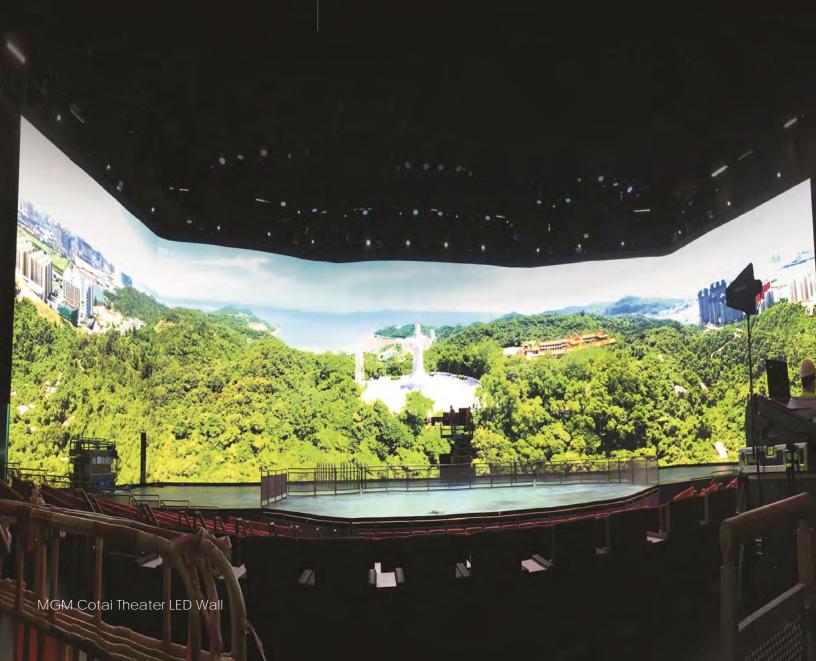

# **EXHIBITS, DISPLAYS +** SIGNAGE

From fully immersive displays to LED signage and custom exhibits, we provide clients with cutting-edge design, entertainment engineering and expertise. Our team offers innovative solutions to engage audiences and viewers with superior project specific systems of every size, shape and complexity. McLaren specializes in modular assemblies, as well as custom, moving video displays that change position and form.