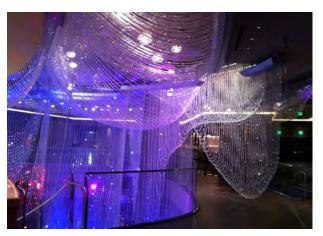

# RIGGING, STAGING + SHOW ACTION MACHINERY

From Broadway productions and live performances, to iconic concert tours for artists like Rolling Stones and Lady Gaga, our entertainment engineers have been collaborating with clients to create adrenaline pumping shows worldwide. With a blend of ultramodern technical capabilities and creative artistic insight, McLaren has produced custom rigging, staging, kinetic elements and show action machinery for the biggest projects in the industry.

ROLLING STONE CONCERT STAGES

WALLENDA TIMES SQUARE TIGHTROPE ACT

CIRQUE DU SOLEIL - KA

KINETIC CHANDELIER AT THE OMNIA NIGHTCLUB IN LAS VEGAS

AL HABTOOR CITY THEATRE - LA PERLE

WTC OCULUS RIGGING

**SCULPTURES** 